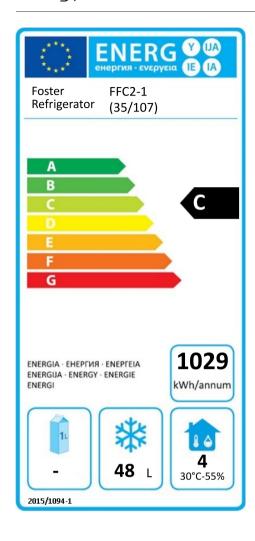

## Product Code: FFC2-1 35-107

| External Finish                     |          | Internal Finish                                                                                                                    |          | Shelving                 |          |
|-------------------------------------|----------|------------------------------------------------------------------------------------------------------------------------------------|----------|--------------------------|----------|
| 304 s/s ext                         | Standard | 304 s/s                                                                                                                            | Standard | Gastronorm Pans          | Option   |
| Doors                               |          | Refrigeration                                                                                                                      |          | Electrical, Service & Ed | codesign |
| Solid                               | Standard | R290 - Energy Efficient                                                                                                            | Standard | Data                     |          |
| Product Extras                      |          | Specification                                                                                                                      |          | 230/50/1                 | Standard |
|                                     |          | •                                                                                                                                  |          | Fuse Required            | 13       |
| Helicoil Mains Lead                 | Option   | Dimensions (Width)                                                                                                                 | 775      | Global Warming Potential | 3        |
| Extended worktop                    | Option   | Dimensions (Height)                                                                                                                | 600      | Energy Efficiency Index  | 38.69    |
| Roller Set (reduces height by 25mm) | Option   | Dimensions (Depth)                                                                                                                 | 700      | Refrigerant Charge       | 0.065    |
| Cekon Lead                          | Option   | Add 20mm to depth if product is to  Depth be wall-sited stopper required for air  Note circulation - detachable if not wall- sited |          |                          |          |
| Pan spacer support                  | Option   |                                                                                                                                    |          |                          |          |
|                                     |          | Noise Dba @ 1M                                                                                                                     | TBC      |                          |          |