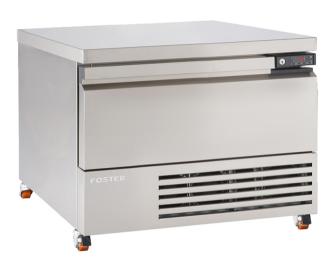

# Foster FlexDrawer Counter (variable temperature) with 1 Drawer

### Features & Benefits

- Change drawer temperature from fridge to freezer at the touch of a button simple
- High quality 304 s/s finish throughout meaning quality is assured
- 1x GN 1/1 150mm deep pan capacity maximises available storage space
- Climate Class 5 (43°C ambient)
- User friendly controls with LED Temp display
- · Lockable drawers for maximum security
- Automatic hot gas defrost

| External Finish                     |          | Internal Finish                                                                                                                    |          | Shelving                 |          |
|-------------------------------------|----------|------------------------------------------------------------------------------------------------------------------------------------|----------|--------------------------|----------|
| 304 s/s ext                         | Standard | 304 s/s                                                                                                                            | Standard | Gastronorm Pans          | Option   |
| Doors                               |          | Refrigeration                                                                                                                      |          | Electrical, Service & Ed | codesign |
| Solid                               | Standard | R290 - Energy Efficient                                                                                                            | Standard | Data                     |          |
| Product Extras                      |          | Specification                                                                                                                      |          | 230/50/1                 | Standard |
|                                     |          | •                                                                                                                                  |          | Fuse Required            | 13       |
| Helicoil Mains Lead                 | Option   | Dimensions (Width)                                                                                                                 | 775      | Global Warming Potential | 3        |
| Extended worktop                    | Option   | Dimensions (Height)                                                                                                                | 600      | Energy Efficiency Index  | 38.69    |
| Roller Set (reduces height by 25mm) | Option   | Dimensions (Depth)                                                                                                                 | 700      | Refrigerant Charge       | 0.065    |
| Cekon Lead                          | Option   | Add 20mm to depth if product is to  Depth be wall-sited stopper required for air  Note circulation - detachable if not wall- sited |          |                          |          |
| Pan spacer support                  | Option   |                                                                                                                                    |          |                          |          |
|                                     |          | Noise Dba @ 1M                                                                                                                     | TBC      |                          |          |